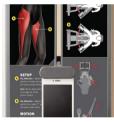

#### **USER AMENITIES**

 Placards: Review proper set-up, movement and muscles trained. QR codes provide access to step-by-step videos demonstrating correct form and multiple exercise options.

 Smartphone/tablet holder: Your mobile device is safe and secure with our adjustable clip, designed for all smartphones and tablets. Simply clip in and go.