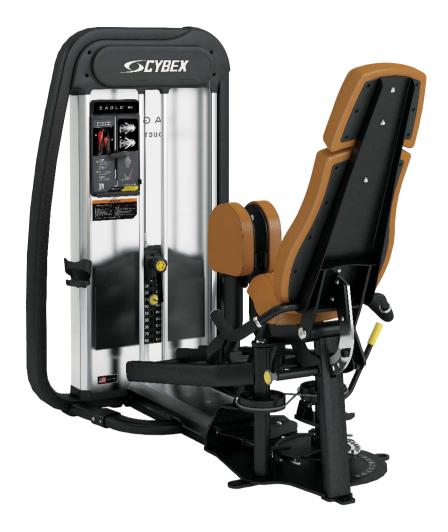

## **Hip Abduction/Adduction**

15-piece strength line featuring restyled aesthetics, refined movements, and reimagined user features designed to provide all users with progressive training options.

#### **FEATURES**

- Privacy shield: Weight stack serves as privacy shield for all users.
- Target muscle groups: Adjustable back angle allows users to target different muscles.
- **Twist select:** Incremental weight system adjusts your weight quickly and simply in five pound increments.

### **SPECIFICATIONS**

| Product Number       | 20180                                                                                                                       |
|----------------------|-----------------------------------------------------------------------------------------------------------------------------|
| Dimensions L × W × H | 64" × 33" × 56"<br>(163 cm × 84 cm × 142 cm)                                                                                |
| Weight Stack         | 205 lbs (93 kg)                                                                                                             |
| Machine Weight       | 560 lbs (255 kg)                                                                                                            |
| Color                | Available in 15 frame colors or a virtually unlimited variety of custom colors, 33 upholstery colors and 4 enclosure styles |